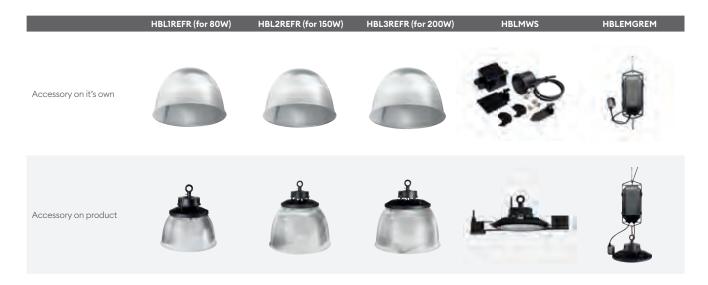

## **Springbok Lite accessories**

## Make your high bay perfect for your installation

Optional reflectors, refractor and microwave sensor accessories combine excellence and unrivalled cost savings. The reflector and its 80 degrees beam angle will intensify the lighting direction, while the refractor decreases its intensity, softening the glare.

## Use the tables below to choose the perfect accessory

| Product Code | Туре                                                    | Compatible with                 |
|--------------|---------------------------------------------------------|---------------------------------|
| HBLIREFR     | 80° prismatic refractor for intensifying light beam     | Springbok Lite 80W              |
| HBL2REFR     | 80° prismatic refractor for intensifying light beam     | Springbok Lite 150W             |
| HBL3REFR     | 80° prismatic refractor for intensifying light beam     | Springbok Lite 200W             |
| HBLMWS       | Microwave sensor kit inc junction box and counterweight | Springbok Lite 80W, 150W & 200W |
| HBLEMGREM    | High Bay, 6W 1000lm, Emergency Conversion Pack          | Springbok Lite 80W, 150W & 200W |
| HBROD        | HB Rod Mount 1.5M Kit (M20 thread for fixing)           | Springbok Lite                  |
| HBBRA        | HB Bracket Mount for Standard Luminaire                 | Springbok Lite                  |
| HBBRAEXT     | HB Extended Bracket Mount for Standard Luminaire        | Springbok Lite                  |
| HBBRAEM      | HB Bracket Mount for Emergency Luminaire                | Springbok Lite                  |